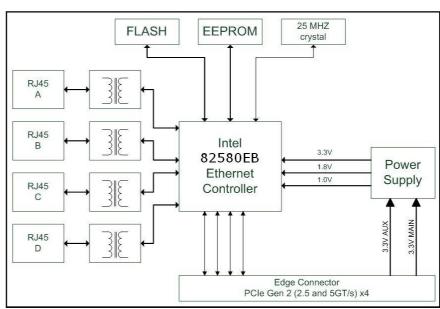

### Package content

Intel® 82580EB Gigabit Ethernet Controller ATX and SFF slot bracket