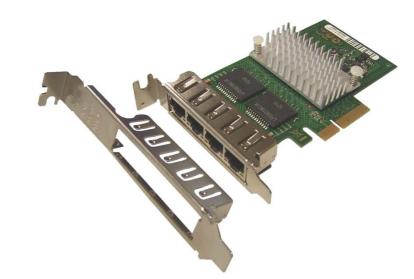

## Fujitsu Quad Gigabit LAN Adapter D2745

This Ethernet card enables data exchange between all the devices connected in your local network (LAN).

### Specifications:

D2745 quad port 1 Gbit PCle x4 card low and full height profile